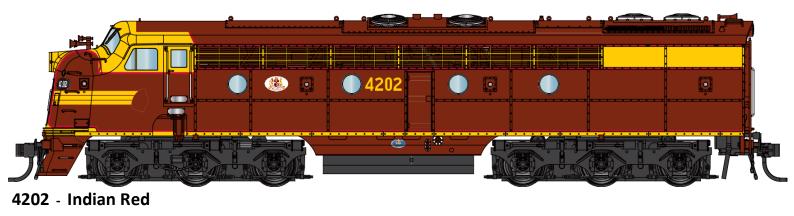

## 42 CLASS LOCOMOTIVE (HO SCALE) RE – RUN

4201 - Green Yellow - 125 Years - Double Maker Lights

4201 - Green Yellow - No Writing - Single Maker Light

4201 - Indian Red

4203 - Indian Red

4204 - Indian Red

4205 - Indian Red

## All of our 42 Class models will feature:

- 5 pole skew wound motor
- Twin flywheels
- Metal chassis
- All wheel pickup and drive
- RP25/100 profile wheels
- Working directional headlights and marker lights
- DCC and Sound Ready (21 pin)
- Flush glazed windows
- Brass-etch grilles
- Kadee couplers
- Cab interior and crew