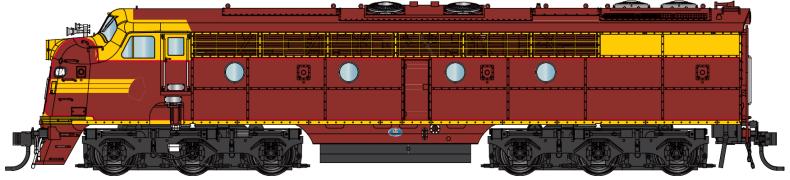

## 42 CLASS LOCOMOTIVE (HO SCALE) RE – RUN

4201 - Green Yellow - 125 Years - Double Maker Lights

4201 - Green Yellow - No Writing - Single Maker Light

4201 - Indian Red

4203 - Indian Red

4204 - Indian Red

4205 - Indian Red

## All of our 42 Class models will feature:

- 5 pole skew wound motor
- Twin flywheels
- Metal chassis
- All wheel pickup and drive
- RP25/100 profile wheels
- Working directional headlights and marker lights
- DCC and Sound Ready (21 pin)
- Flush glazed windows
- Brass-etch grilles
- Kadee couplers
- Cab interior and crew