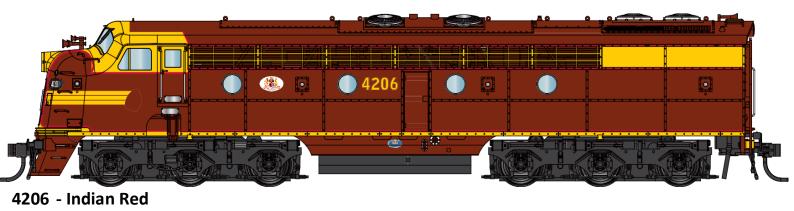

## 42 CLASS LOCOMOTIVE (HO SCALE) RE – RUN

4201 - Green Yellow - 125 Years - Double Maker Lights

4201 - Green Yellow - No Writing - Single Maker Light

4201 - Indian Red

4203 - Indian Red

4204 - Indian Red

4205 - Indian Red