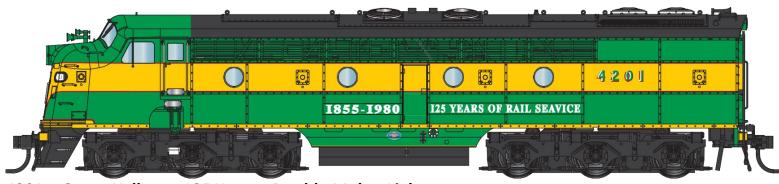

## 42 CLASS LOCOMOTIVE (HO SCALE) RE – RUN

4201 - Green Yellow - 125 Years - Double Maker Lights

4201 - Green Yellow - No Writing - Single Maker Light

4201 - Indian Red

4203 - Indian Red

4204 - Indian Red

4205 - Indian Red