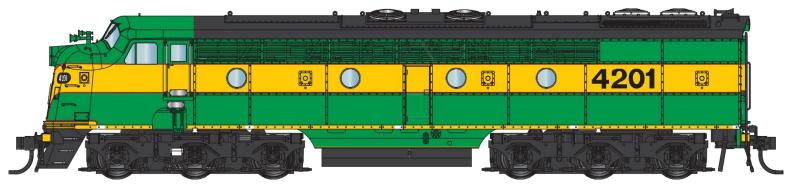

## 42 CLASS LOCOMOTIVE (HO SCALE) RE – RUN

4201 - Green Yellow - 125 Years - Double Maker Lights

4201 - Green Yellow - No Writing - Single Maker Light

4201 - Indian Red

4203 - Indian Red

4204 - Indian Red

4205 - Indian Red