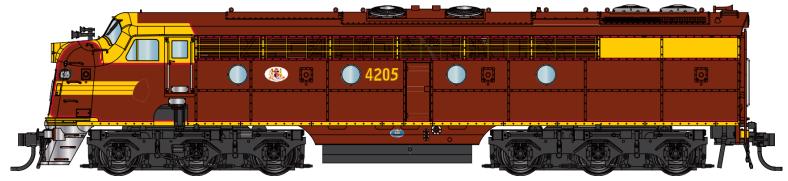

## 42 CLASS LOCOMOTIVE (HO SCALE) RE – RUN

4201 - Green Yellow - 125 Years - Double Maker Lights

4201 - Green Yellow - No Writing - Single Maker Light

4201 - Indian Red

4203 - Indian Red

4204 - Indian Red

4205 - Indian Red

## All of our 42 Class models will feature:

- 5 pole skew wound motor
- Twin flywheels
- Metal chassis
- All wheel pickup and drive
- RP25/100 profile wheels
- Working directional headlights and marker lights
- DCC and Sound Ready (21 pin)
- Flush glazed windows
- Brass-etch grilles
- Kadee couplers
- Cab interior and crew