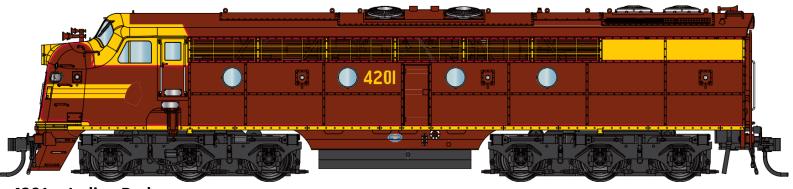

## 42 CLASS LOCOMOTIVE (HO SCALE) RE – RUN

4201 - Green Yellow - 125 Years - Double Maker Lights

4201 - Green Yellow - No Writing - Single Maker Light

4201 - Indian Red

4203 - Indian Red

4204 - Indian Red

4205 - Indian Red