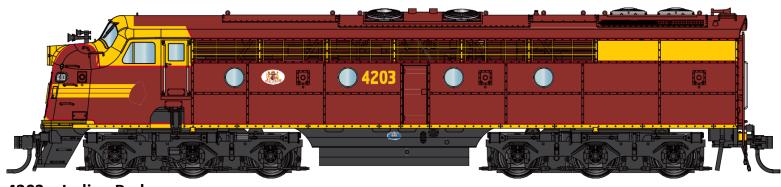

## 42 CLASS LOCOMOTIVE (HO SCALE) RE – RUN

4201 - Green Yellow - 125 Years - Double Maker Lights

4201 - Green Yellow - No Writing - Single Maker Light

4201 - Indian Red

4203 - Indian Red

4204 - Indian Red

4205 - Indian Red

## All of our 42 Class models will feature:

- 5 pole skew wound motor
- Twin flywheels
- Metal chassis
- All wheel pickup and drive
- RP25/100 profile wheels
- Working directional headlights and marker lights
- DCC and Sound Ready (21 pin)
- Flush glazed windows
- Brass-etch grilles
- Kadee couplers
- Cab interior and crew